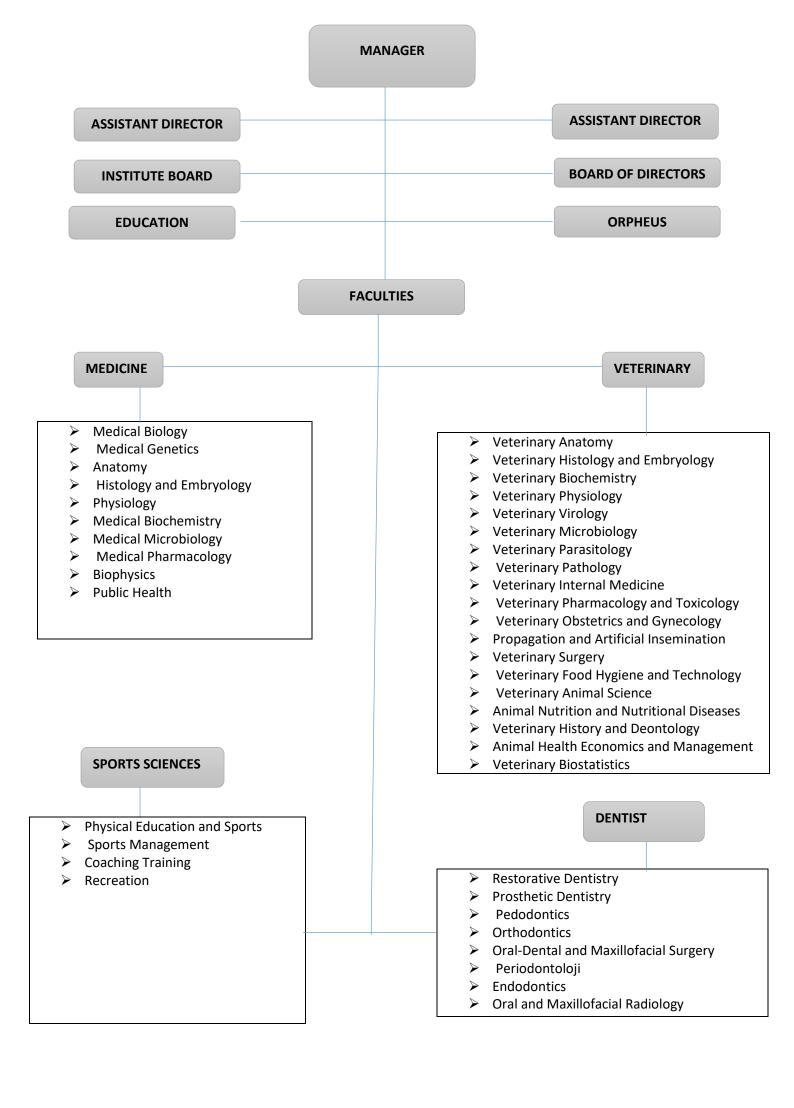

## **HEALTH SCIENCES**

- Social Work
- ➤ Healthcare Management
- Midwifery
- Child Development
- Nutrition and Dietetics

## **NURSING**

- Nursing
- Nursing/Public Health Nursing
- Nursing/Child Health and Disease Nursing
- Nursing/Mental Health and Illness Nursing
- Nursing/Internal Medicine Nursing
- Nursing/Surgical Nursing

## **PHARMACY**

- Biochemistry
- Pharmaceutical Research and Development Studies
- Pharmaceutical Botany
- Pharmacognosy
- Analytical Chemistry
- Pharmaceutical Chemistry
- Phytotherapy

## **MULTIDISCIPLINARY**

- Operating Room Services
- First and Emergency Aid Medical Laboratory
- > Immunology
- Chemical, Biological, Radiological and Nuclear Defense Threats Management